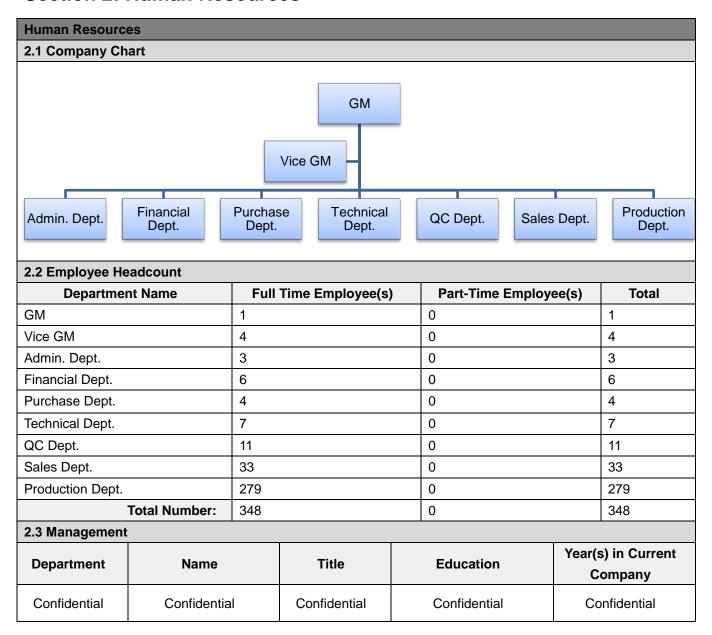

### **Section 2: Human Resources**

| Report No:  | 16427504_P+T | Report date: | 24/Jul./2017 | Assessed By | Joe Zhou |          |         |
|-------------|--------------|--------------|--------------|-------------|----------|----------|---------|
| CONFIDENTIA | CONFIDENTIAL |              | served       |             |          | Page No: | 6 of 21 |